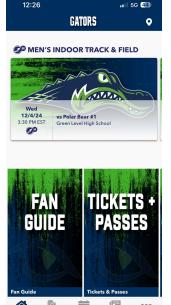

#### **Green Level Athletics App - FanX**

- Great Resource For Student-Athletes, Coaches & Community
- Schedules/Rosters/Results

- Push Notifications & Geo-Fencing Technology
- Sponsorship Opportunities